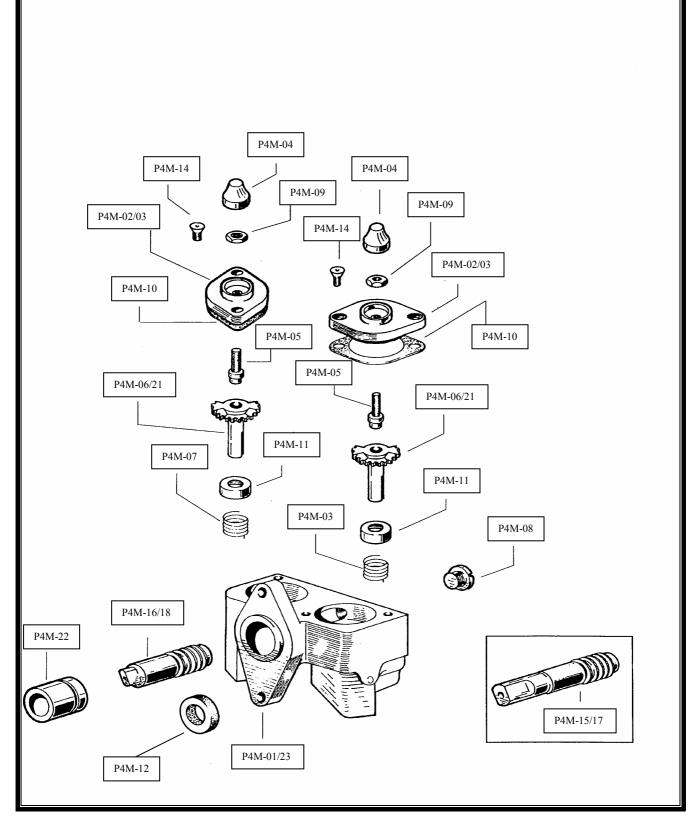

# **AUTOMATIC LUBRICATING PUMP AT 4 DELIVERIES**

**SPARE PARTS LUBRICATING PUMP AT 4 DELIVERIES** 

#### SPARE PARTS LUBRICATING PUMP AT 4 DELIVERIES

| ART.   | DESIGN | PRODUCT DESCRIPTION             | PCS. |
|--------|--------|---------------------------------|------|
| P4M-01 | 1001/M | A.L. 4 DELIVERIES PUMP CASE     | 1    |
| P4M-02 | 1623DX | PUMP COVER- RIGHT               | 2    |
| P4M-03 | 1625SX | PUMP COVER -LEFT                | 2    |
| P4M-04 | 1632   | REGISTER PIN COVER              | 2    |
| P4M-05 | 1605   | REGISTER PIN                    | 2    |
| P4M-06 | 1607DX | TIMING GEAR 2 DELIVERIES RIGHT  | 2    |
| P4M-07 | 1602   | SPRING                          | 2    |
| P4M-08 | 1616   | BACK PLUG                       | 1    |
| P4M-09 | 1610   | NUT                             | 2    |
| P4M-10 | 1608   | PUMP COVER GASKET               | 2    |
| P4M-11 | 1612   | SPRING SUPPORT                  | 2    |
| P4M-12 | 1613   | OIL SEAL UNIT                   | 1    |
| P4M-14 | 1614   | SCREW M4X0,7                    | 4    |
| P4M-15 | 1620DX | LONG TIMING SHAFT - RIGHT       | 1    |
| P4M-16 | 1619DX | SHORT TIMING SHAFT- RIGHT       | 1    |
| P4M-17 | 1620SX | LONG TIMING SHAFT - LEFT        | 1    |
| P4M-18 | 1619SX | SHORT TIMING SHAFT - LEFT       | 1    |
| P4M-21 | 1607SX | TIMING GEAR 2 DELIVERIES - LEFT | 2    |
| P4M-22 | 1615   | BUSHING                         | 1    |
| P4M-23 | 1001/J | A.L. 4 DELIVERIES PUMP CASE     | 1    |
|        |        |                                 |      |
|        |        |                                 |      |
|        |        |                                 |      |
|        |        |                                 |      |