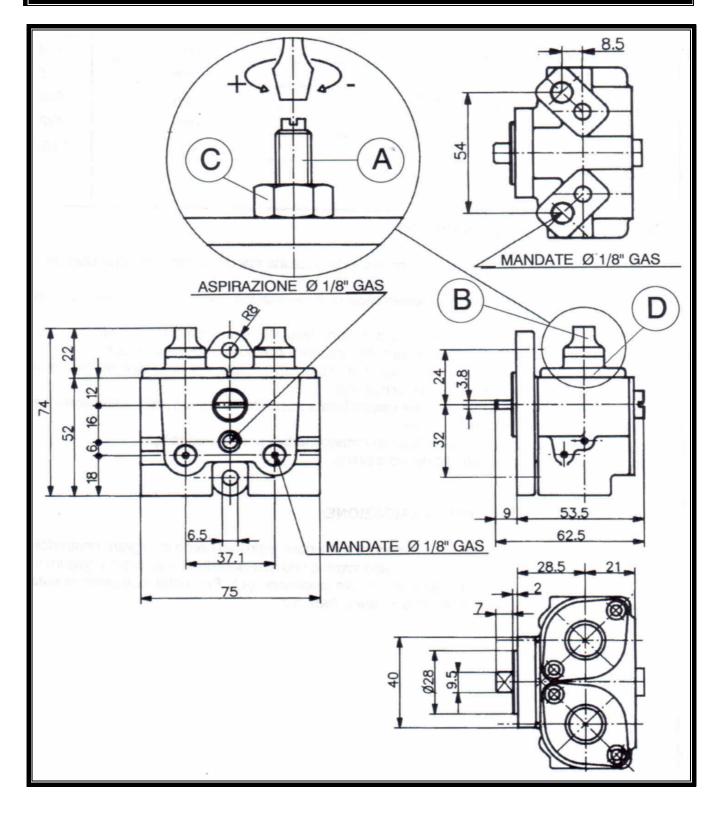

### **TECHNICAL DATA AND INSTRUCTIONS**

| Total capacity      | g/h   | 0-720  |
|---------------------|-------|--------|
| Max rev.            | n/min | 2000   |
| Ratio               | R     | 33:1   |
| Deliveries          | N°    | 4      |
| Max pressure        | bar   | 2,5    |
| Max suction height  | mm    | 250    |
| Piston diam.        | mm    | 7,17   |
| Suction hole diam.  | mm    | 6x4    |
| Delivery hole diam. | mm    | 4x2    |
| Weight              | kg    | 1,050  |
| Delivery hole       | /     | 1/8″ G |
| Suction hole        | /     | 1/8″ G |
|                     |       |        |
|                     |       |        |
|                     |       |        |

#### HOW TO USE IT

The automatic lubrication pump doesn't require any special maintenance during operation. Always make sure to have oil into the machine feed tank and at least every 5-6 months check lubricating oil/grease level into the pump tank under the cover; if required add oil/grease without completely fill the tank.

#### LUBRICATING FLOW CONTROL

In case you need a lower or higher oil delivery, operate the register pin. Turn clockwise to have a lower oil delivery (-); turn anticlockwise to have a higher oil delivery (+).