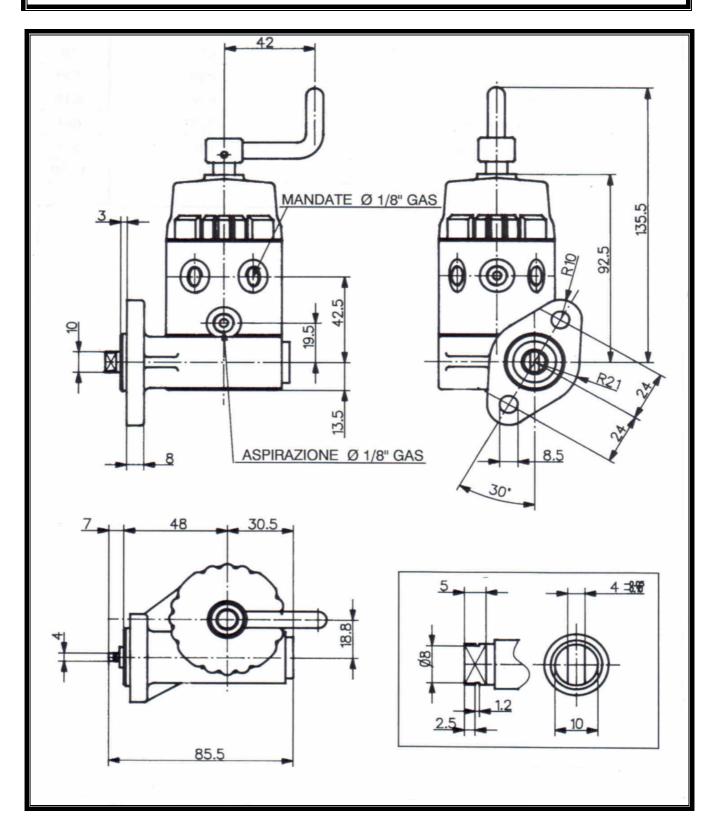

#### **TECHNICAL DATA AND INSTRUCTIONS**

| Total capacity      | g/h   |       |
|---------------------|-------|-------|
| Min rev.            | n/min | 150   |
| Max rev.            | n/min | 1400  |
| Ratio               | R     | 36:1  |
| Deliveries          | N°    | 6     |
| Max pressure        | bar   | 10    |
| Max suction height  | mm    | 500   |
| Piston diam.        | mm    | 6,15  |
| Suction hose diam.  | mm    | 6x4   |
| Delivery hose diam. | mm    | 6x4   |
| Weight              | kg    | 1,050 |
|                     |       |       |
|                     |       |       |
|                     |       |       |
|                     |       |       |

#### **LUBRICATING FLOW CONTROL**

In case you need a lower or higher oil delivery, operate the register pin. Turn clockwise to have a lower oil delivery (-); turn anticlockwise to have a higher oil delivery (+).

In order to do this operation unscrew the cover and unloosen the nut.

Via G. Pastore,11 43058 SORBOLO (PR) - ITALIA