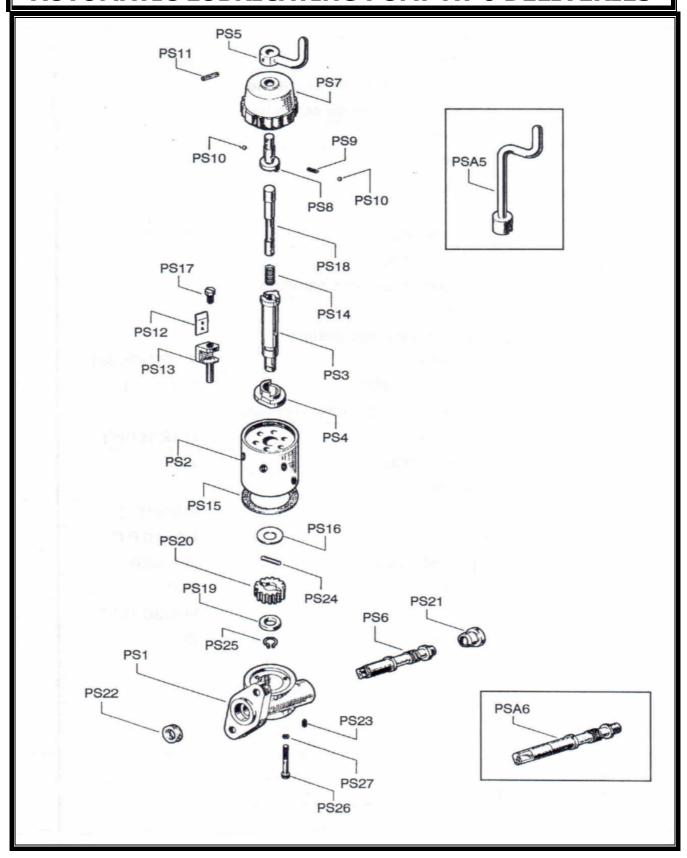

### **SPARE PARTS AUTOMATIC LUBRICATING PUMP AT 6 DELIVERIES**

| ART. | DESIGN | DESCRIPTIONS                   | PCS. |
|------|--------|--------------------------------|------|
| PS1  | 1005   | PUMP CASE SUPPORT              | 1    |
| PS2  | 1006   | PUMP CASE                      | 1    |
| PS3  | 1007   | TIMING SHAFT                   | 1    |
| PS4  | 1016   | DELIVERY REGULATOR             | 1    |
| PS5  | 1032   | HANDLE                         | 1    |
| PSA5 | 1020   | HANDLE                         | 1    |
| PS6  | 1031   | SHORT SHAFT WITH ENDLESS SCREW | 1    |
| PSA6 | 1018   | LONG SHAFT WITH ENDLESS SCREW  | 1    |
| PS7  | 1026   | COVER                          | 1    |
| PS8  | 1017   | PIN WITH HANDLE                | 1    |
| PS9  | /      | SPRING                         | 1    |
| PS10 | /      | SPHERE                         | 2    |
| PS11 | 1022   | PIN                            | 1    |
| PS12 | 1030   | BLOCKING FAKE                  | 6    |
| PS13 | 1015   | DELIVERY REGULATOR PIN         | 6    |
| PS14 | 1010   | RETURN SPRING                  | 1    |
| PS15 | 1009   | PUMP COVER GASKET              | 1    |
| PS16 | 1013   | WASHER                         | 1    |
| PS17 | 1014   | REGULATING SCREW               | 6    |
| PS18 | 1008   | SHAFT FOR MANUAL FILLING       | 1    |
| PS19 | 1012   | DISTANCE WASHER                | 1    |
| PS20 | 1019   | RING GEAR                      | 1    |
| PS21 | 1011   | BUSHING                        | 1    |
| PS22 | /      | OIL SEAL UNIT                  | 1    |
| PS23 | /      | SET SCREW                      | 1    |
| PS24 | 1021   | CYLINDRICAL PIN                | 1    |
| PS25 | /      | SEEGER                         | 1    |
| PS26 | /      | SCREW                          | 3    |
| PS27 | /      | WASHER                         | 3    |